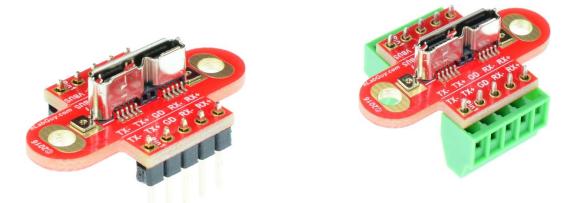

Figure 2: Example of connecting the USB3u-BF-BO-V1AV on a breadboard

Figure 3: USB3u-BF-BO-V1AV Various connections