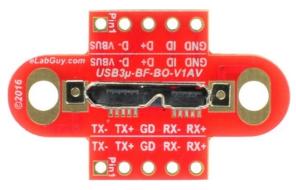

#### 1. Description:

USB3u-BF-BO-V1AV is a simple Micro USB3.0 Type B Female plug breakout board. It brings all 10 pins of a Micro USB3.0 Type B Female connector to screw terminal blocks and headers for easy testing, prototyping and breadboard connection. For breadboard connections, user can use the two 5pin headers on both sides of the breakout board for a steady connection.

# 2. Features:

- All 10 pins Micro USB3.0 Type B Female connector brought out to headers or screw terminal blocks
- Various connecting method chosen by users.
- 0.60"(15.24mm)X1.19"(30.1mm) board dimensions
- 2 mounting holes with 3mm diameter hole size