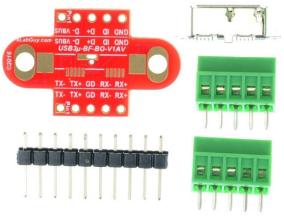

### 3. Parts:

- 1) 1pc X USB3u-BF-BO-V1AV PCB
- 2) 1pc X Micro USB3.0 Type B Female vertical connector
- 3) 2pc X 5pin 0.1"(2.54mm) spacing terminal block
- 4) 1pc X 10pin 0.1"(2.54mm) header

Figure 1: Parts inside the kit (Note: the module is not assembled, user can decide which connector to use on the module.)