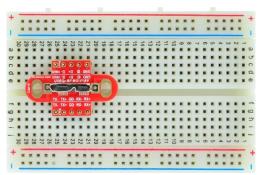

Figure 2: Example of connecting the USB3u-BF-BO-V1AV on a breadboard

Figure 3: USB3u-BF-BO-V1AV Various connections